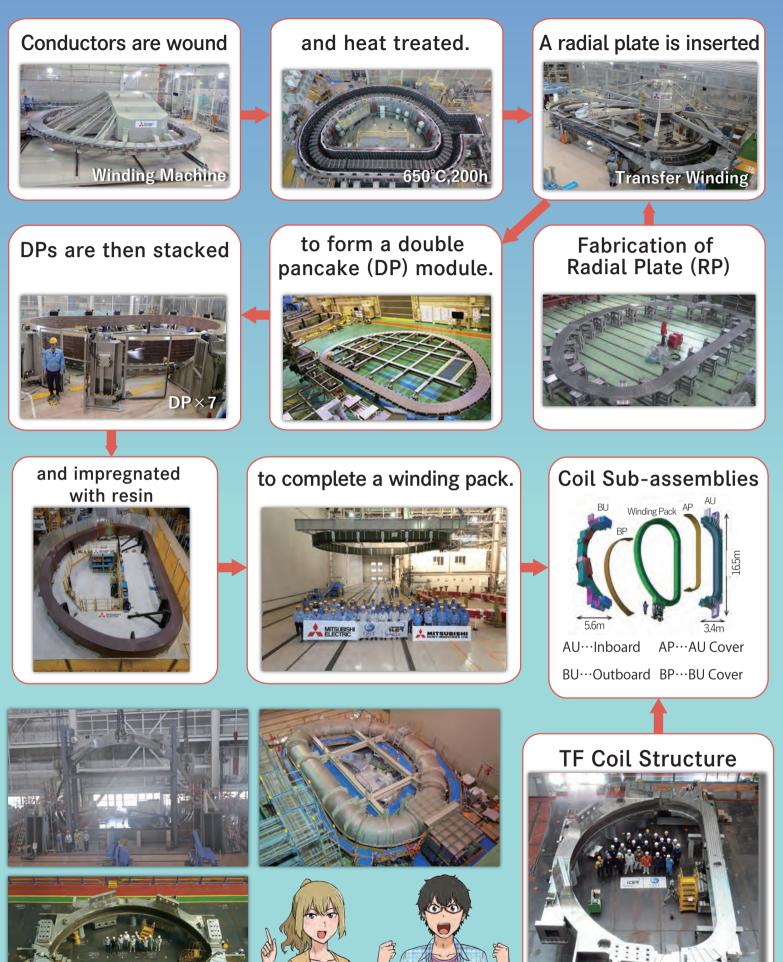

counter with Soléane in France. He previously completed an internship at ITER in Volume 2.



## SOLÉANE

A French researcher working at ITER in Saint-Paul-les-Durance. Currently lives in Aix-en-Provence. She was the one who initially got Taiyo interested in ITER.



#### ΗΑΥΑΤΟ ΝΑΚΑ

Employee of the Japanese domestic agency for the ITER Project, QST (National Institutes for Quantum and Radiological Science and Technology).



### **KOSEI HIGASHIDE**

The head engineer for the toroidal field (TF) coils, which generate the magnetic field required to confine plasma in order to produce nuclear fusion. He takes great pride in his work.









































#### to be continued ...

This story is fiction based on actual events

# How ITER Toroidal Field (TF) Coils are made





#### A small Sun on Earth ITER ~ Vol.3 ~

#### 2/2020

#### Design : Ta'rrows

**Translation : Nathaniel Duncan** 

Publisher -



#### National Institutes for Quantum and Radiological Science and Technology QST Naka Fusion Institute

801-1 Mukoyama, Naka-shi, Ibaraki 311-0193 Japan [Web] https://www.qst.go.jp/site/fusion/ [Tel] +81-(0)29-270-7213



#### **ITER Japan Domestic Agency**

http://www.fusion.qst.go.jp/ITER/

A small Sun on Earth **ITER Comic** QR code