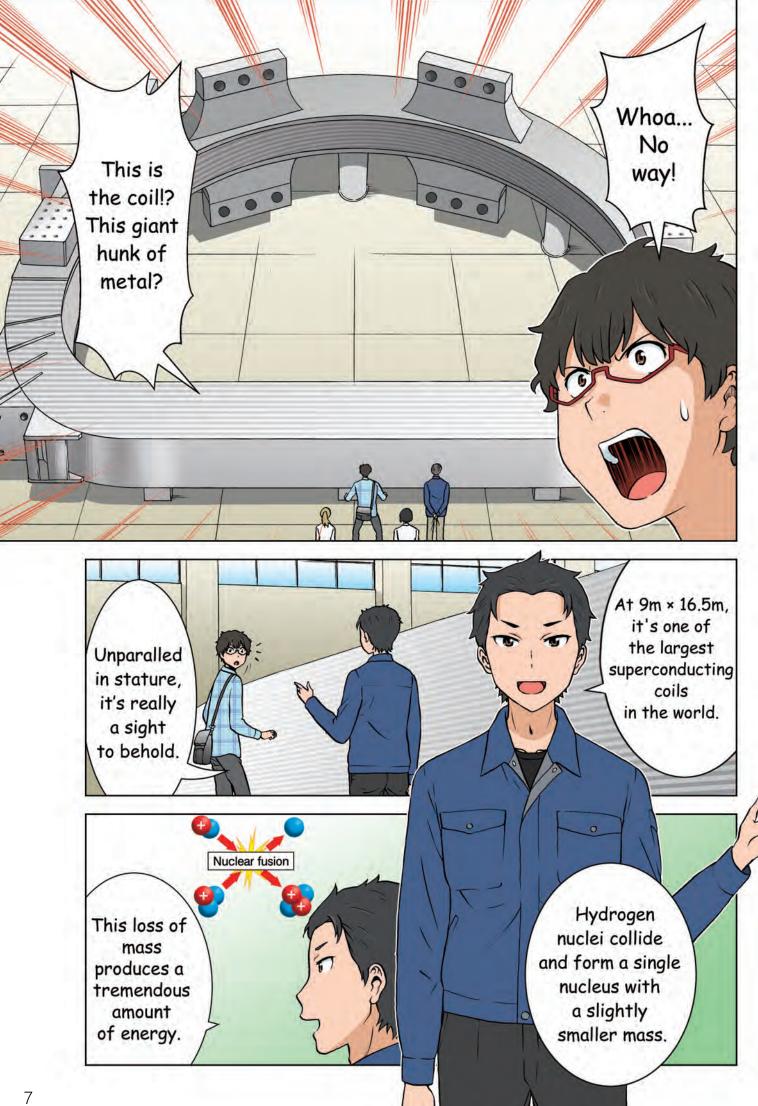

### **KOSEI HIGASHIDE**

The head engineer for the toroidal field (TF) coils, which generate the magnetic field required to confine plasma in order to produce nuclear fusion. He takes great pride in his work.