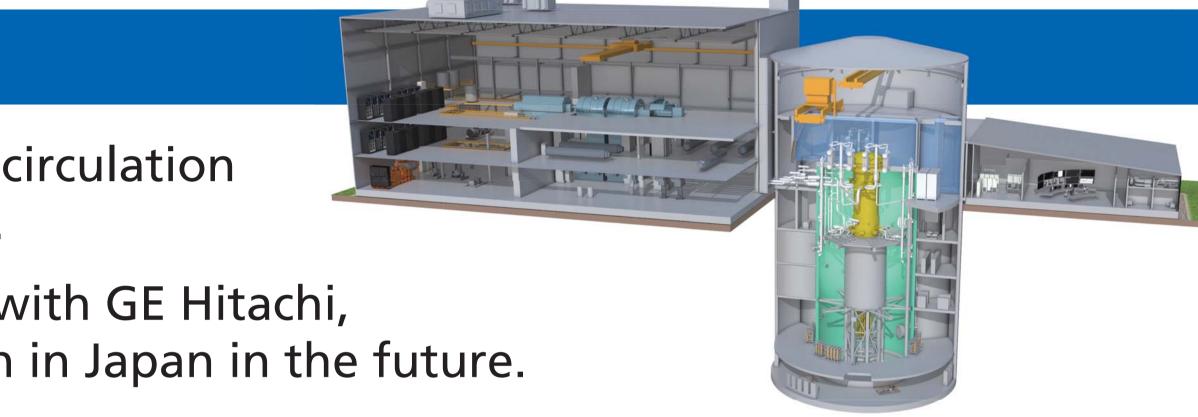

# **BWRX-300**

- 300 MWe water-cooled, natural circulation SMR with passive safety systems.
- Hitachi-GE is jointly developing with GE Hitachi, aiming for domestic introduction in Japan in the future.