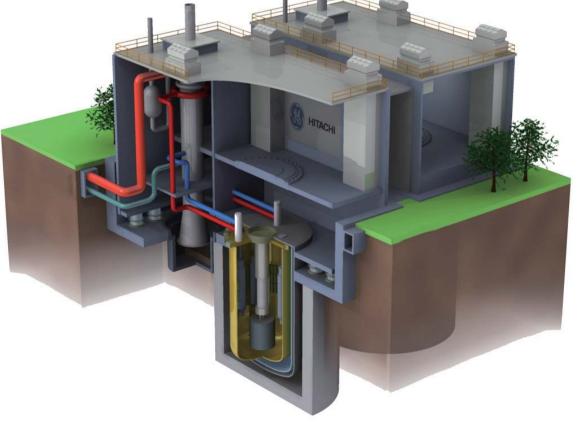

# **BWRX-300**

- 300 MWe water-cooled, natural circulation SMR with passive safety systems.
- Hitachi-GE is jointly developing with GE Hitachi, aiming for domestic introduction in Japan in the future.