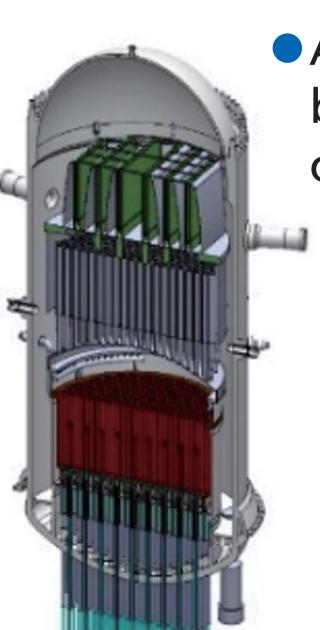

# RBWR

A light-water fast reactor based on proven light-water cooling technology.