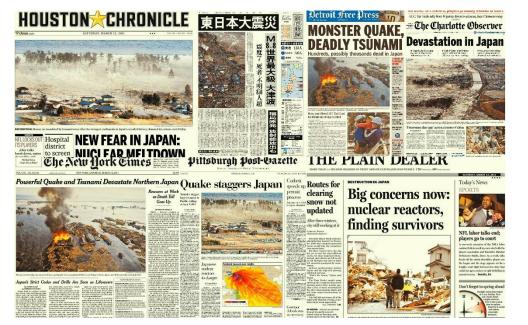

# Arisa Ueki

#### -Fukushima that makes me alive-

### Profile

Date of birth: August 7, 1989

Horoscope: Leo Blood type: B

Birthplace: Koriyama City, Fukushima Prefecture

Residence: Koriyama City, Fukushima Prefecture

Became a freelance model in 2011. Became Miss Uneme, Miss Koriyama, Miss Peach Campaign Crew while working as a bridal model and appearing in magazines and CM. Joined an agency in Koriyama City in 2014 and debuted as a singer. Currently making a breakthrough as a talent who carry the hope of Fukushima.



# My family!!!















#### Background

#### Entered a local technical high school





#### Joined a major local factory







#### **Turning point**

I couldn't do anything I wanted to do something Is this how I'm going to be? Isn't there more that I can do?

## **3.11 Great East** Japan Earthquake

### Decision



## August 2011 Decision to become a freelance model and talent and work alone







### Persistence to transmit the local area

- •2012 Miss Uneme and Koriyama
- •2013 Miss Peach Campaign Crew
- •Fukushima tourism products association rise Fukushima concierge







#### Activities to transmit Fukushima





### New challenge

In January 2014, joined an agency in Fukushima

**Decided to become a singer** to expand her possibility and area of activities!









# This is my hometown that makes me alive