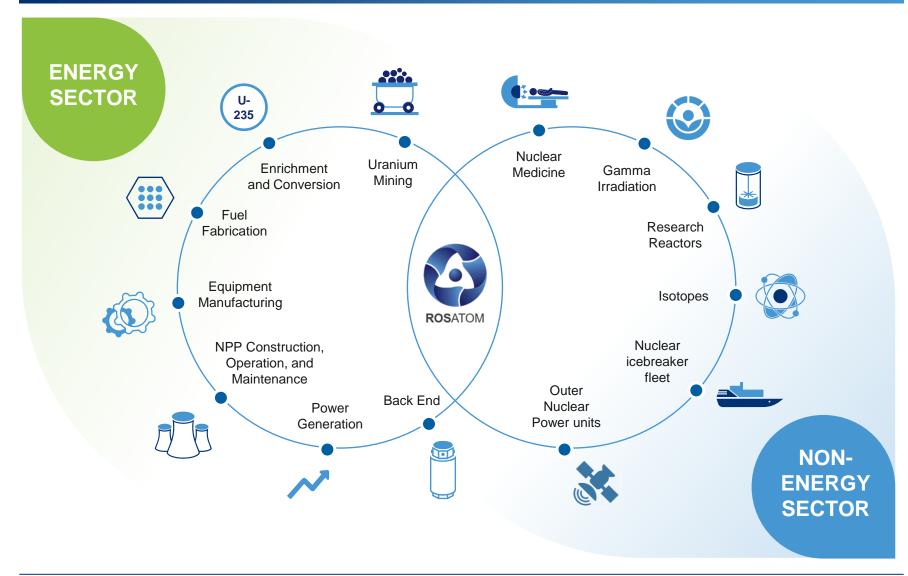

# Rosatom's References: Global Fleet of VVER (Pressurized Light Water Reactor NPPs of Russian Design)

## 13 NPP units commissioned in 11 YEARS