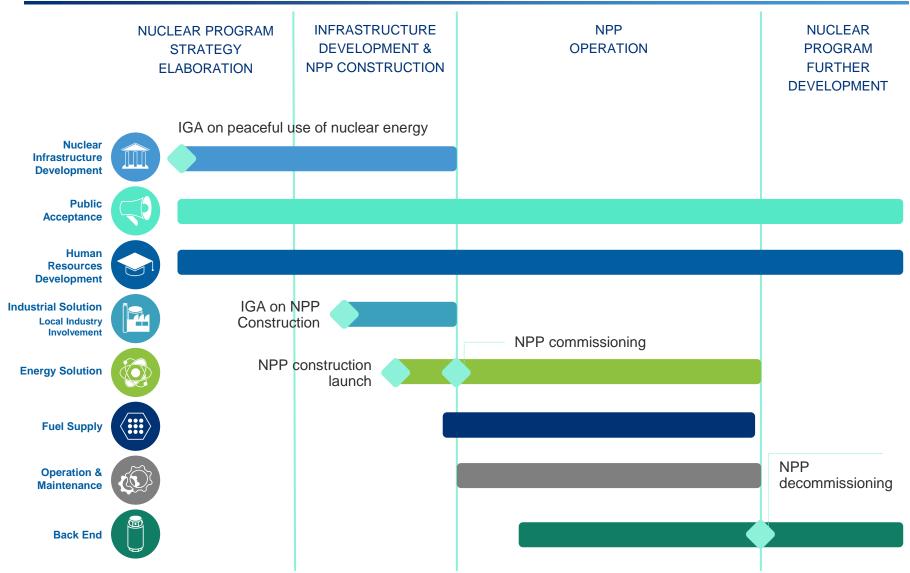

# **Rosatom Supports the Whole National Nuclear Program**

# Rosatom is the World's Only Company of a Complete Nuclear Power Cycle

# Rosatom's References: Global Fleet of VVER (Pressurized Light Water Reactor NPPs of Russian Design)

# Rosatom is the Only Vendor Implementing Serial Construction Approach Globally

## 13 NPP units commissioned in 11 YEARS

# First VVER-1200 MW Project Commissioned Novovoronezh NPP-2

- NOVOVORONEZH II UNIT 1 CAN BE CALLED THE FIRST AND ONLY GENERATION III+ NPP IN THE WORLD THAT IS ALREADY GENERATING POWER.
- VVER-1200 REACTOR TECHNOLOGY IS EMPLOYED AT THE UNIT –
  A FIRST-OF-A-CLASS PWR TECHNOLOGY, COMPLIANT WITH POST-FUKUSHIMA SAFETY REQUIREMENTS.