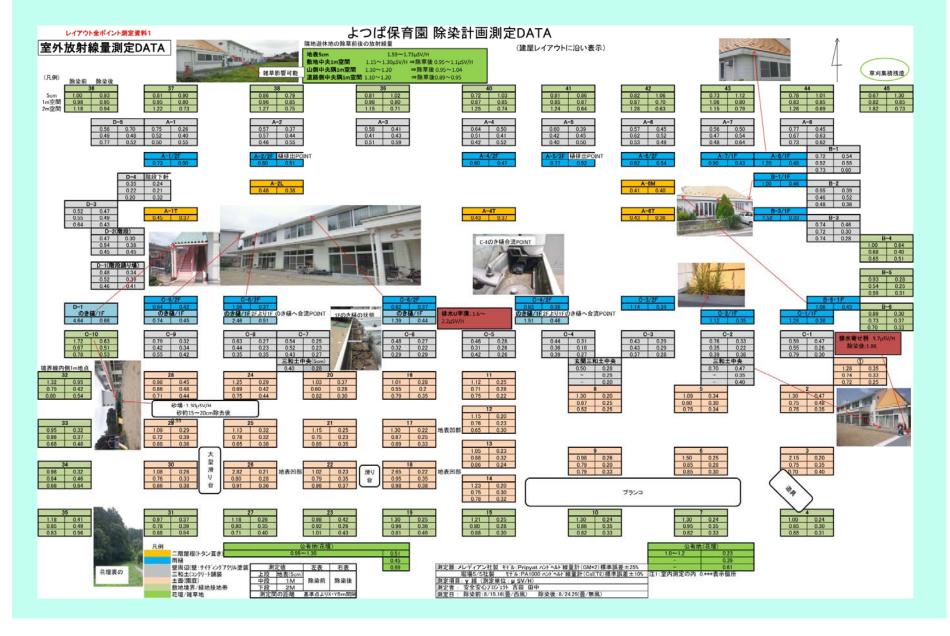

#### Decontamination means treating a disease of the environment

Physicians

Medical treatment facilities

Patient charts

Early treatment

Preventative measures Management

#### Decontamination starts from creating a patient chart

Research on decontamination work and research on decontamination management conducted simultaneously