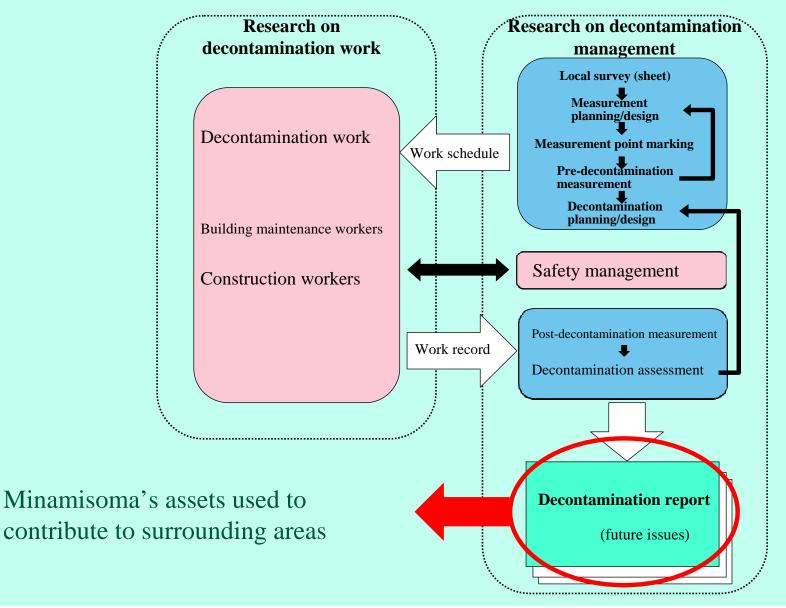

#### Decontamination starts from creating a patient chart

Research on decontamination work and research on decontamination management conducted simultaneously

#### Issues concerning systematic decontamination (research)