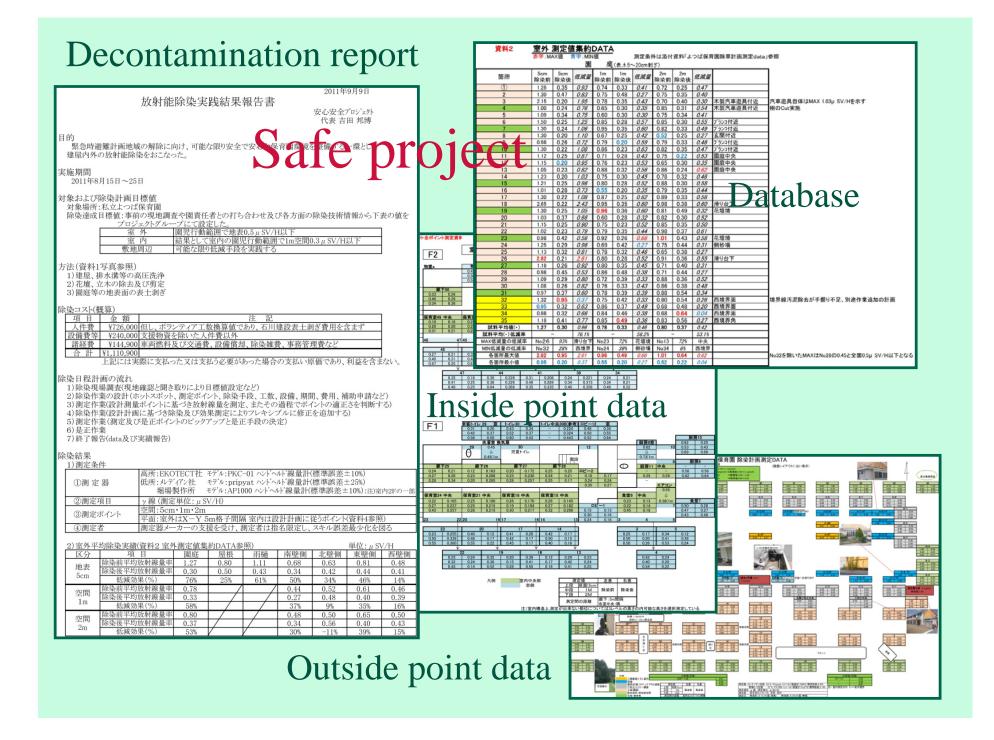

#### Decontamination starts from creating a patient chart

Research on decontamination work and research on decontamination management conducted simultaneously

#### Issues concerning systematic decontamination (research)