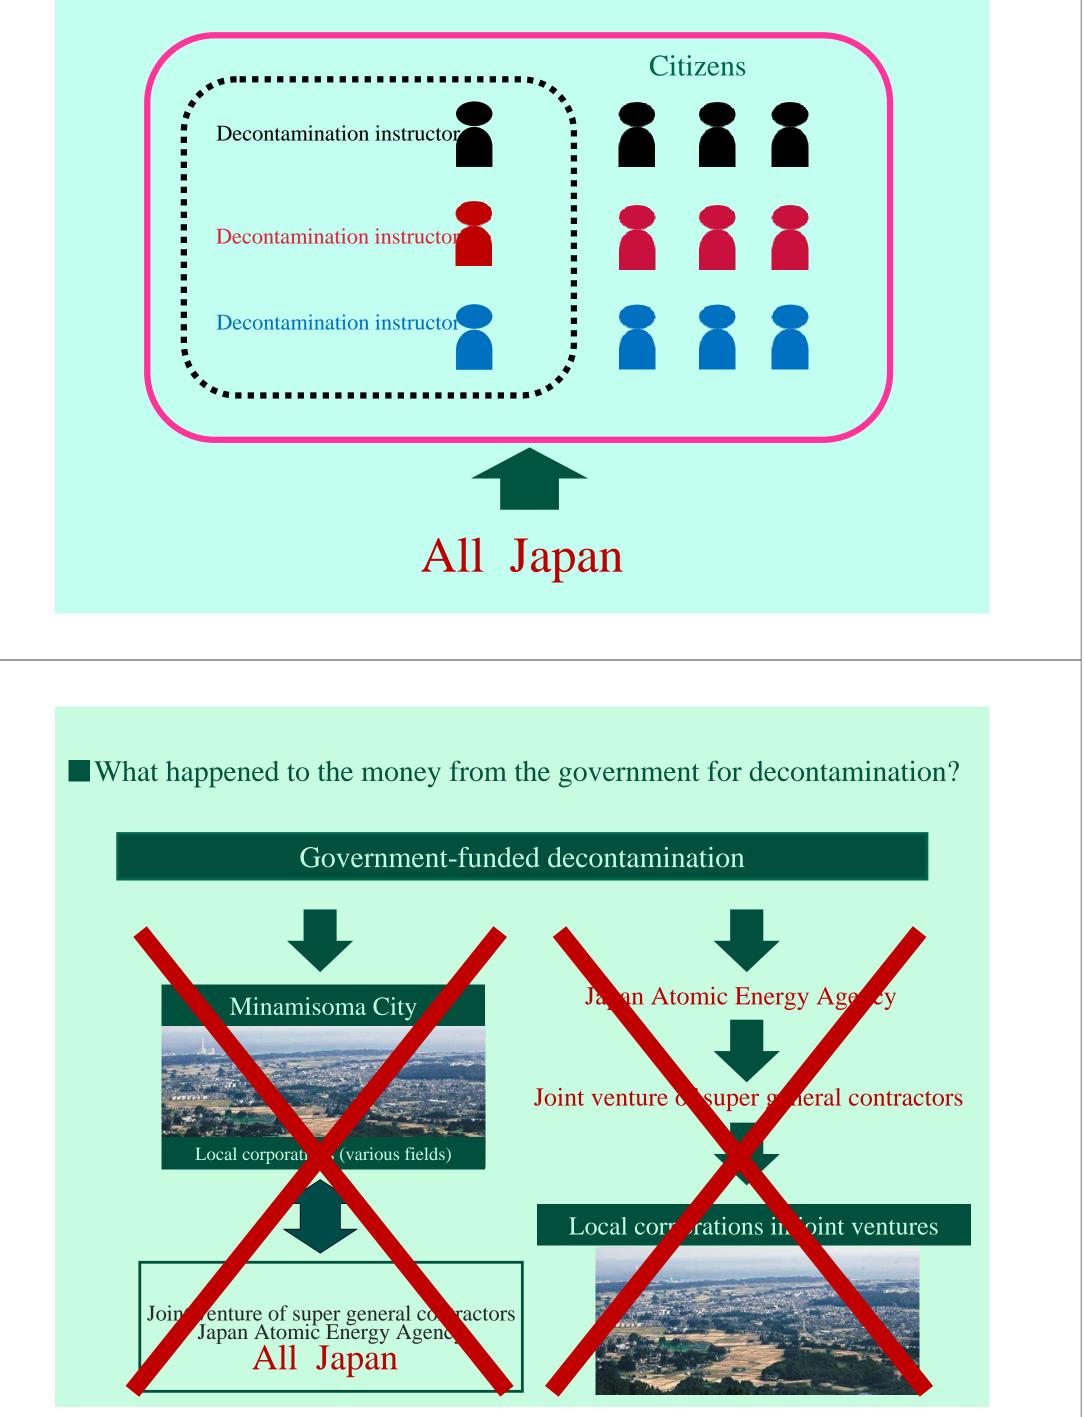

Children and pregnant women are living in places with high doses

The model for decontamination will be transmitted from Minamisoma City

Establishment of the Decontamination Laboratory

Minamisoma Decontamination Laboratory

Experts in measuring and measuring equipment

Experts in managing measurement data

Medical treatment experts

Architecture/construction experts

Agricultural and forestry experts

Decontamination team