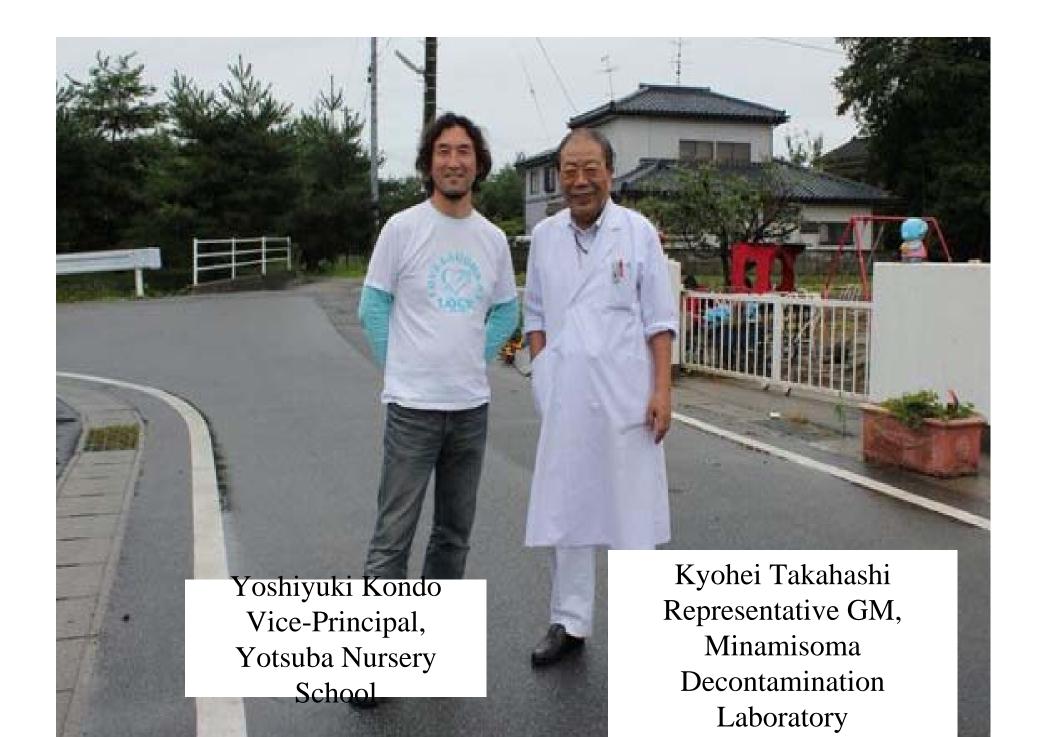

Children and pregnant women are living in places with high doses

The model for decontamination will be transmitted from Minamisoma City

Establishment of the Decontamination Laboratory

Minamisoma Decontamination Laboratory